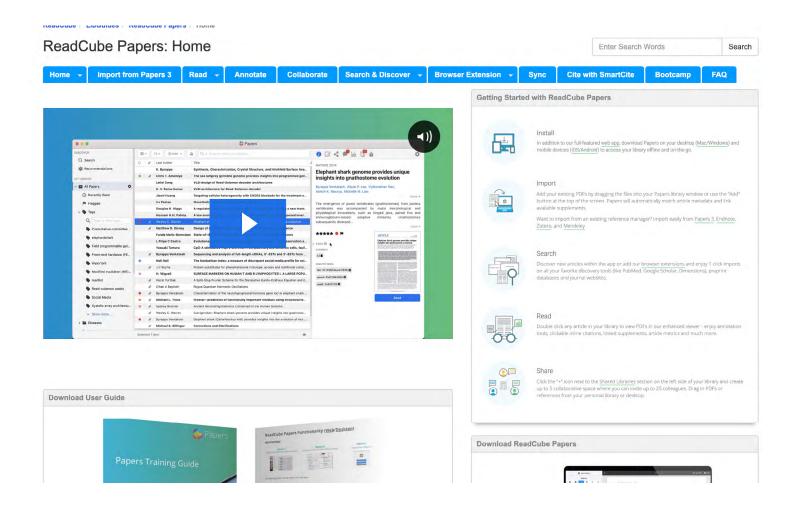

### Quick Start Guide

Our Quick Start Guide is a great training manual to take you through the app. Inside, you will find links to video tutorials, step by step instructions, and more.

PDF (Download)