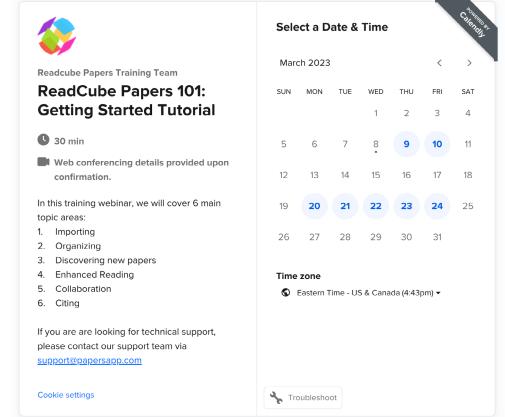

# Training

The Papers team offers free, live daily training webinars for our users. You can register for these <u>here</u>.

In the Papers 101 Training, we cover 6 main topic areas: importing, organizing, discovering new papers, enhanced reading, collaboration, and citing.